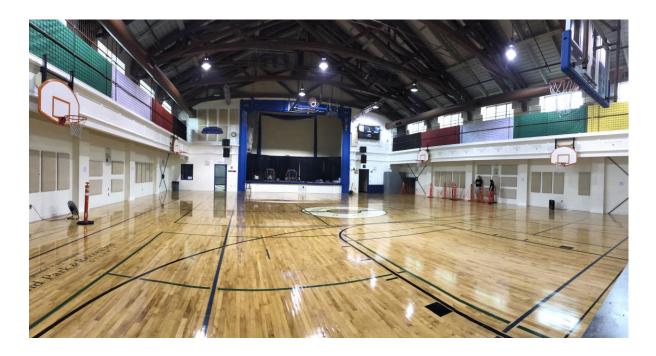

#### Gym (2<sup>nd</sup> Floor): \$450

This rate covers up to 3 hours of usage, *including* set up and break down time. <u>Each hour</u> **past 3 hours will cost an additional \$150.** We do not pro-rate this amount of ½ or ¼ hours. Due to statewide COVID-19 orders, the capacity limit is 100 people (including staff, caterers, etc.).